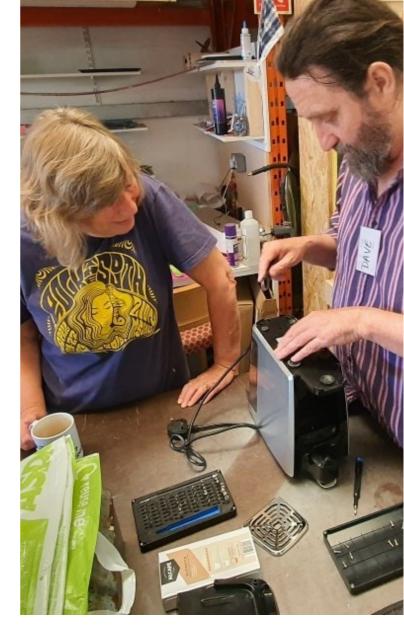

People bring their broken things to the repair café and work alongside volunteer repairers as we fix the items together.

### 27 Events

Take place on the 2nd Saturday of the Month

Registered Volunteers

From repair experts with varying skills to our amazing hosts we the cafe is entirely run and dependent on volunteers.

Every item brought to the repair cafe is recorded in the Fixometer database which allows us to understand what we have achieved, this provides independent statistics for our impact.