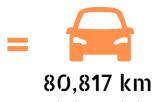

417
Devices Worked on

1,128 kg

9,698 kg

**278** Repaired Devices

- **22** Power Tools
- 11 Lamps
- **10** Sewing Machines

equivalent emissions

Since our first event in June 2021 More info visit repaircafegosport.co.uk/impact